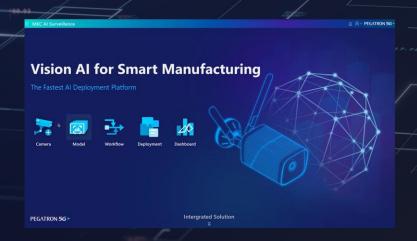

## Vision Al

The Fastest Al Landing Platform

#### **Feature:**

- Easy to Set Up
- Various Al Integrated
- Reinforce pretrained AI models
- Customize Your Own Service

- Forbidden Area Detection
- Face Recognition
- Abnormal Behavior Detection (Pose Estimation)
- Object Detection
   (Safety obedience checking/ Flame
   Detection / Smoke Detection)