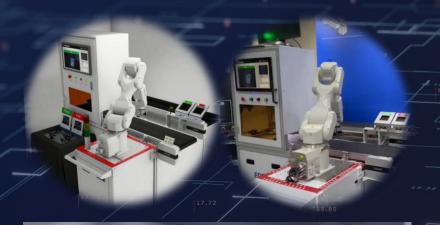

# Production line Utilization

Standardized Test Station & Virtual Computing on Edge

Rapid deploy standardized test station. Through 5G high bandwidth, heavy computing of the test can be virtualized on MFC.

Increase utilization rate by 10% Reduce the consumables and installation labor costs up to 50%.