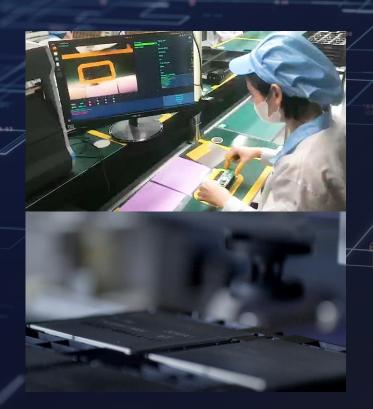

# Assembly Al Monitoring Driving Efficiency with Al

#### Feature:

- Assembly SOP correctness detection
- Al visual inspection of the product
- Next-procedure guidance