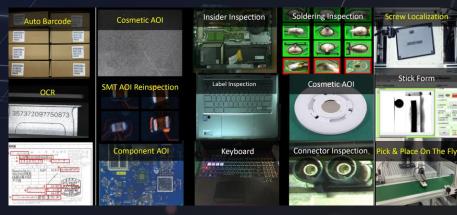

## Vision Al

The Fastest Al Landing Platform

#### **Feature:**

- Easy to Set Up
- Various Al Integrated
- Reinforce pretrained AI models
- Customize Your Own Service

- Forbidden Area Detection
- Face Recognition
- Abnormal Behavior Detection (Pose Estimation)
- Object Detection
   (Safety obedience checking/ Flame
   Detection / Smoke Detection)